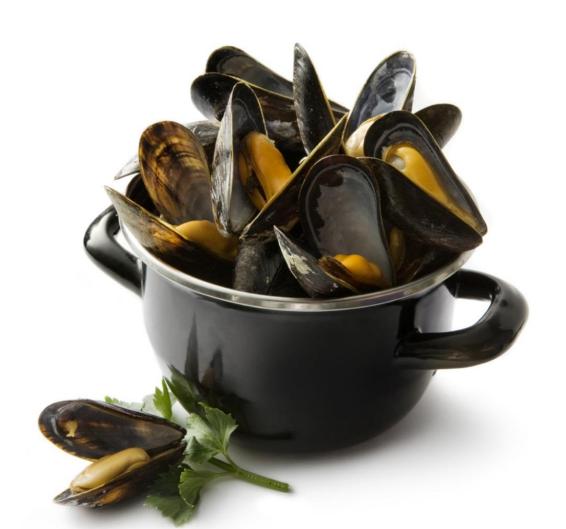

## P.E.I Blue Mussels

... sweetest tasting mussels worldwide

P.E.I. mussels are, indisputably, the sweetest tasting mussels in the world! The Crisp, clear waters of the North Shore make all the difference in producing a quality flavour. Tidal waters constantly refresh the food supply that Confederation Cove Mussels need to grow to market size.

## P.E.I Mussels

- ✓ 100% Canadian cultured Blue Mussels
- ✓ Packed 20/1 lb bags frozen
- ✓ Fully cooked for quick preparation, in less than 10 minutes

- ✓ Terrific meat fill and flavour
- ✓ Sustainable under Oceanwise program